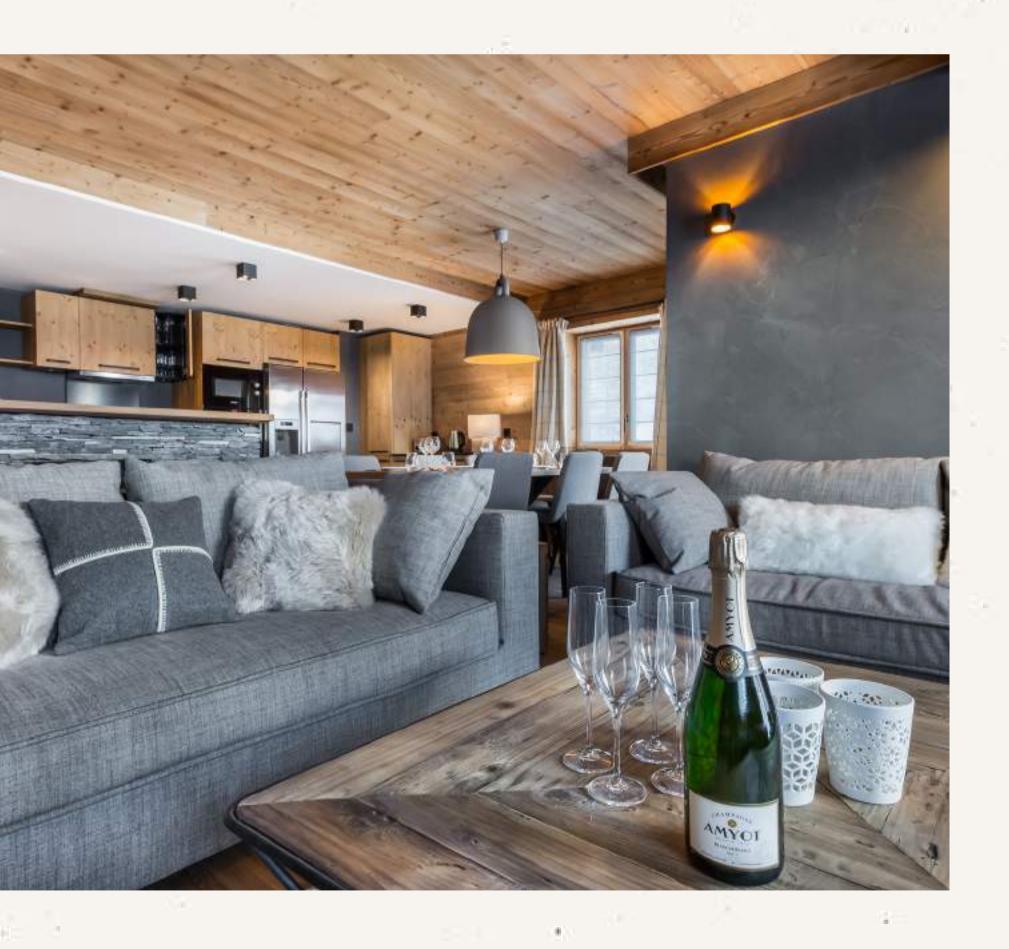

Two separate balconies are leading from the living area, offering beautiful views of the village of Val d'Isere and the famous piste 'la face de Bellevarde'. Inside the layout is both comfortable and practical, with seating around the fireplace and large TV for relaxing in the evenings. The kitchen with breakfast bar is generously equipped (including a Nespresso machine and separate wine fridge) and leads conveniently to the dining area.

# What's Included?

- Pre-arrival concierge service
- Welcome pack including a bottle of Perrier-Jouët Champagne
- Meet and greet introduction to the property
- In-resort concierge service
- Finest quality bathroom products in each bathroom
- Luxurious slippers and dressing gowns
- Linen and towels
- Beds made on arrival
- Daily cleaning (90mins) and end of stay cleaning