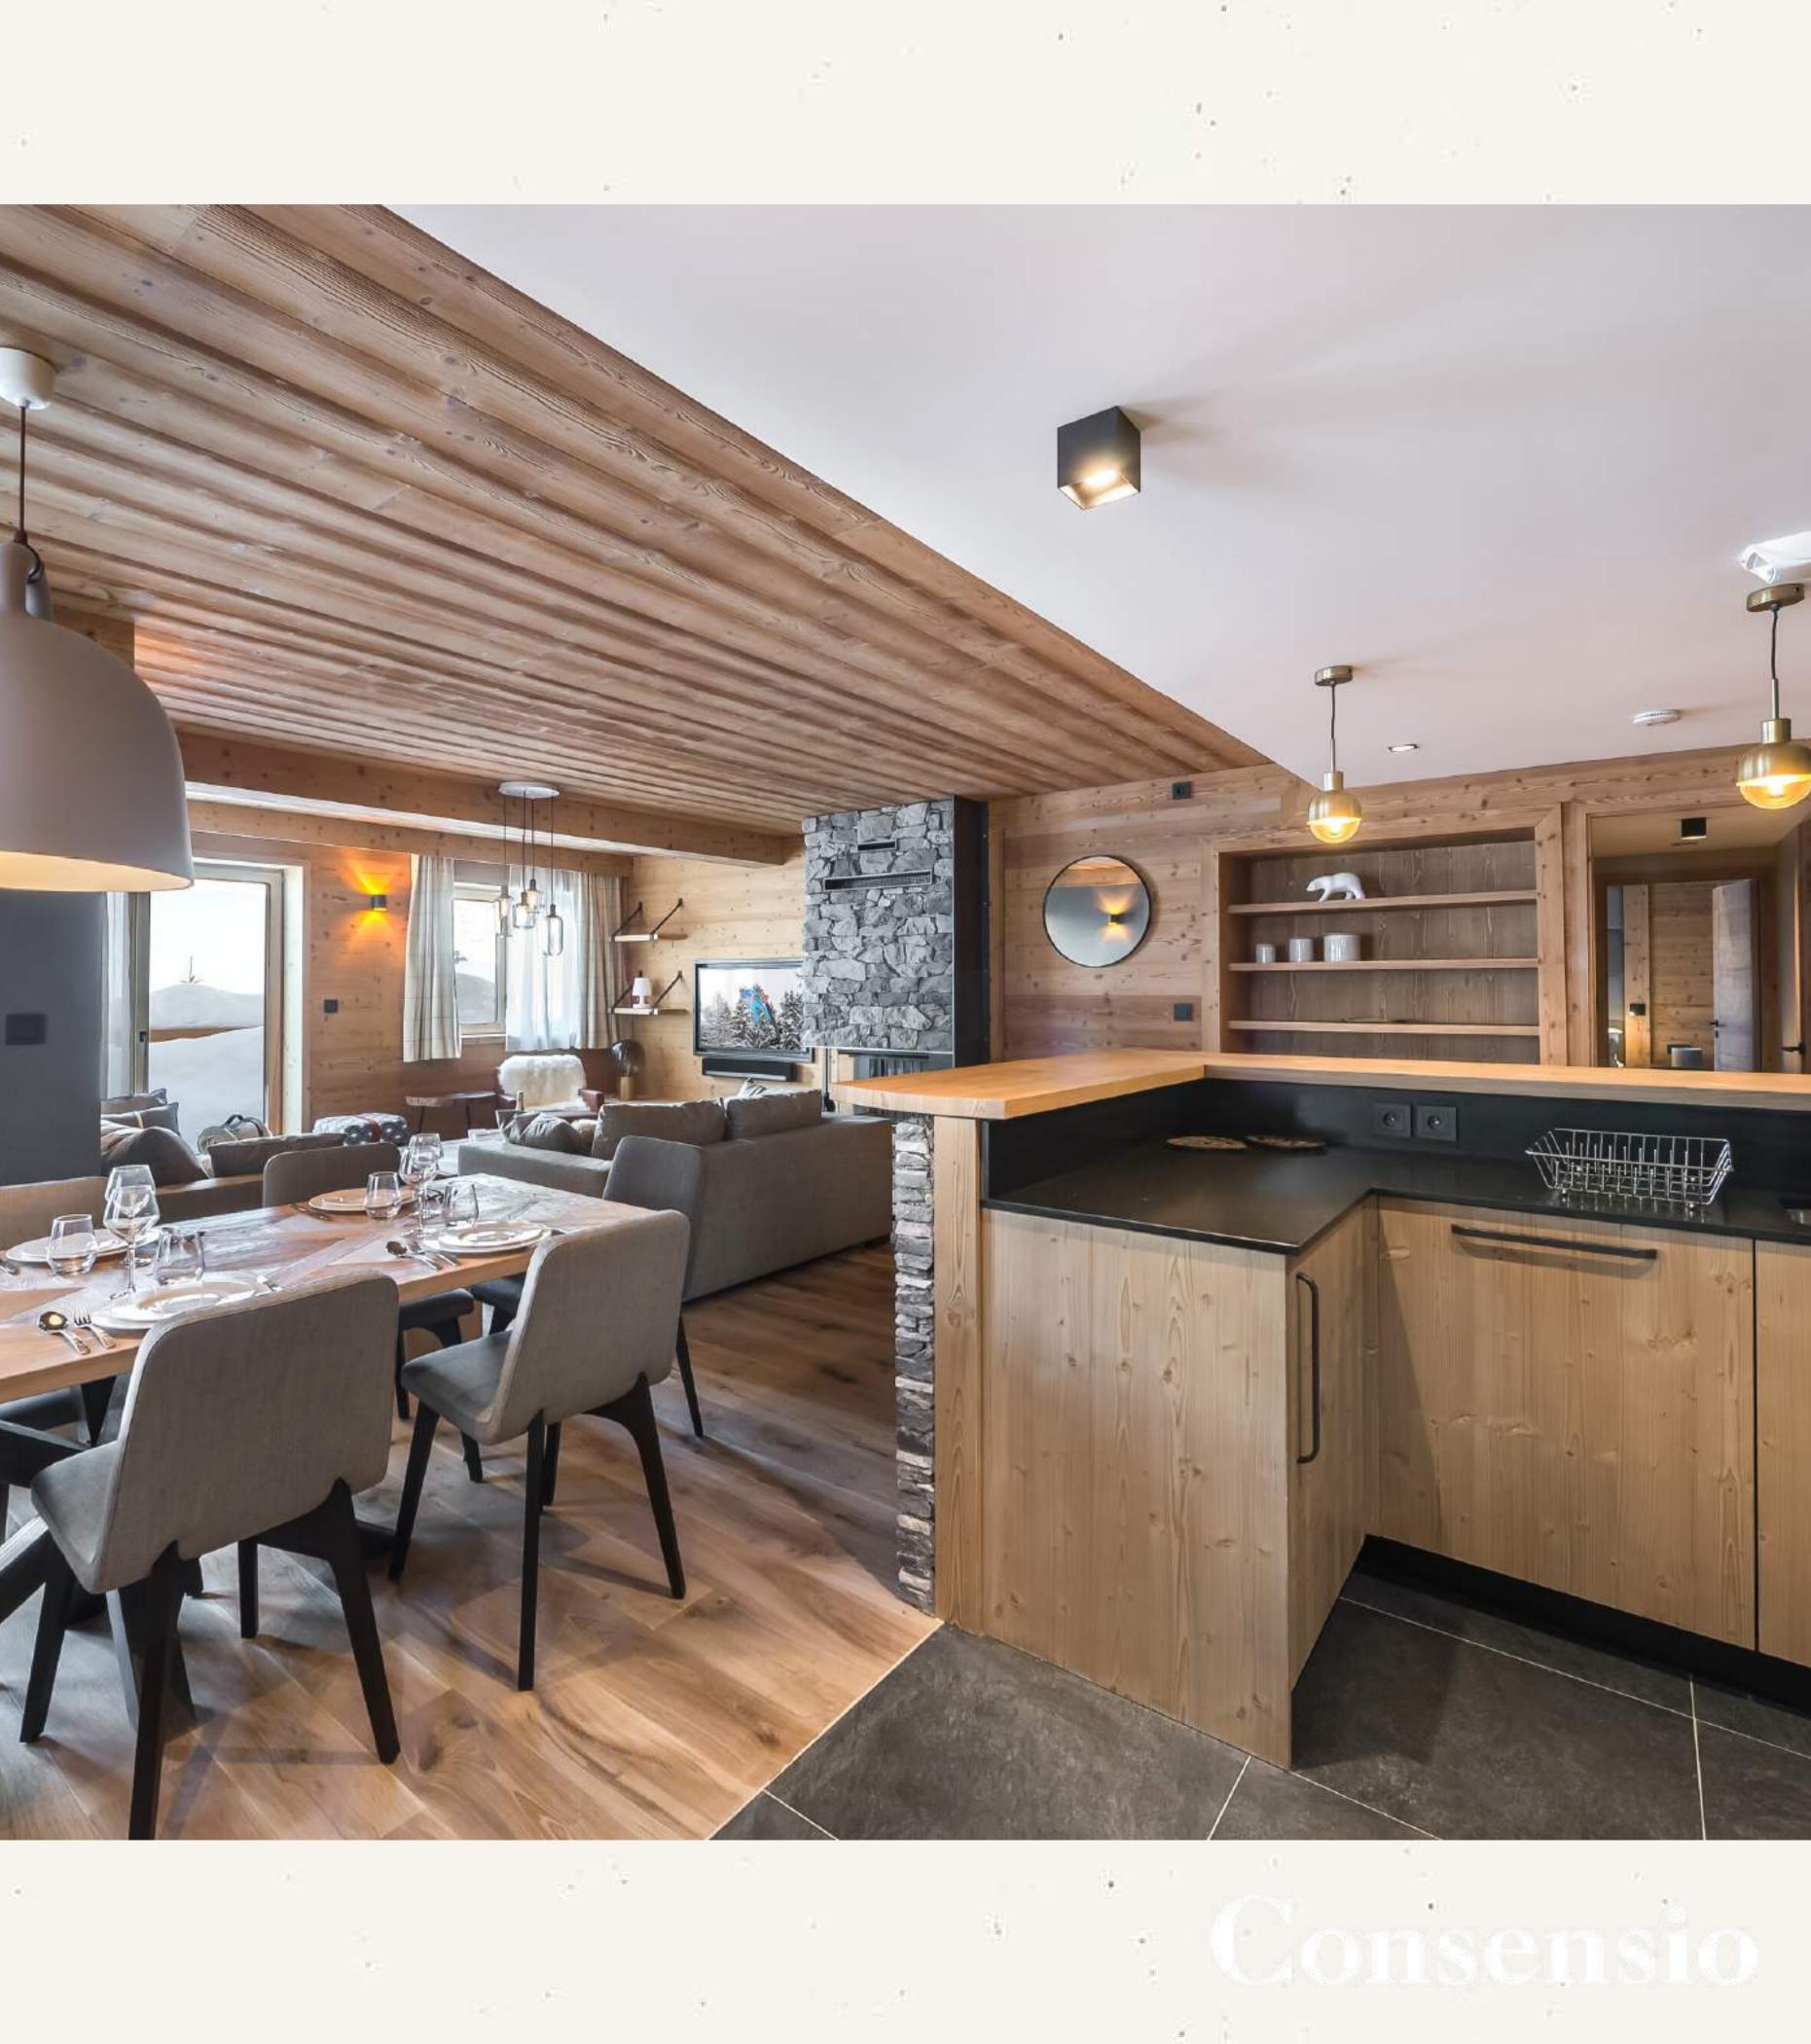

Two separate balconies are leading from the living area, offering beautiful views of the village of Val d'Isere and the famous piste 'la face de Bellevarde'. Inside the layout is both comfortable and practical, with seating around the fireplace and large TV for relaxing in the evenings. The kitchen with breakfast bar is generously equipped (including a Nespresso machine and separate wine fridge) and leads conveniently to the dining area.