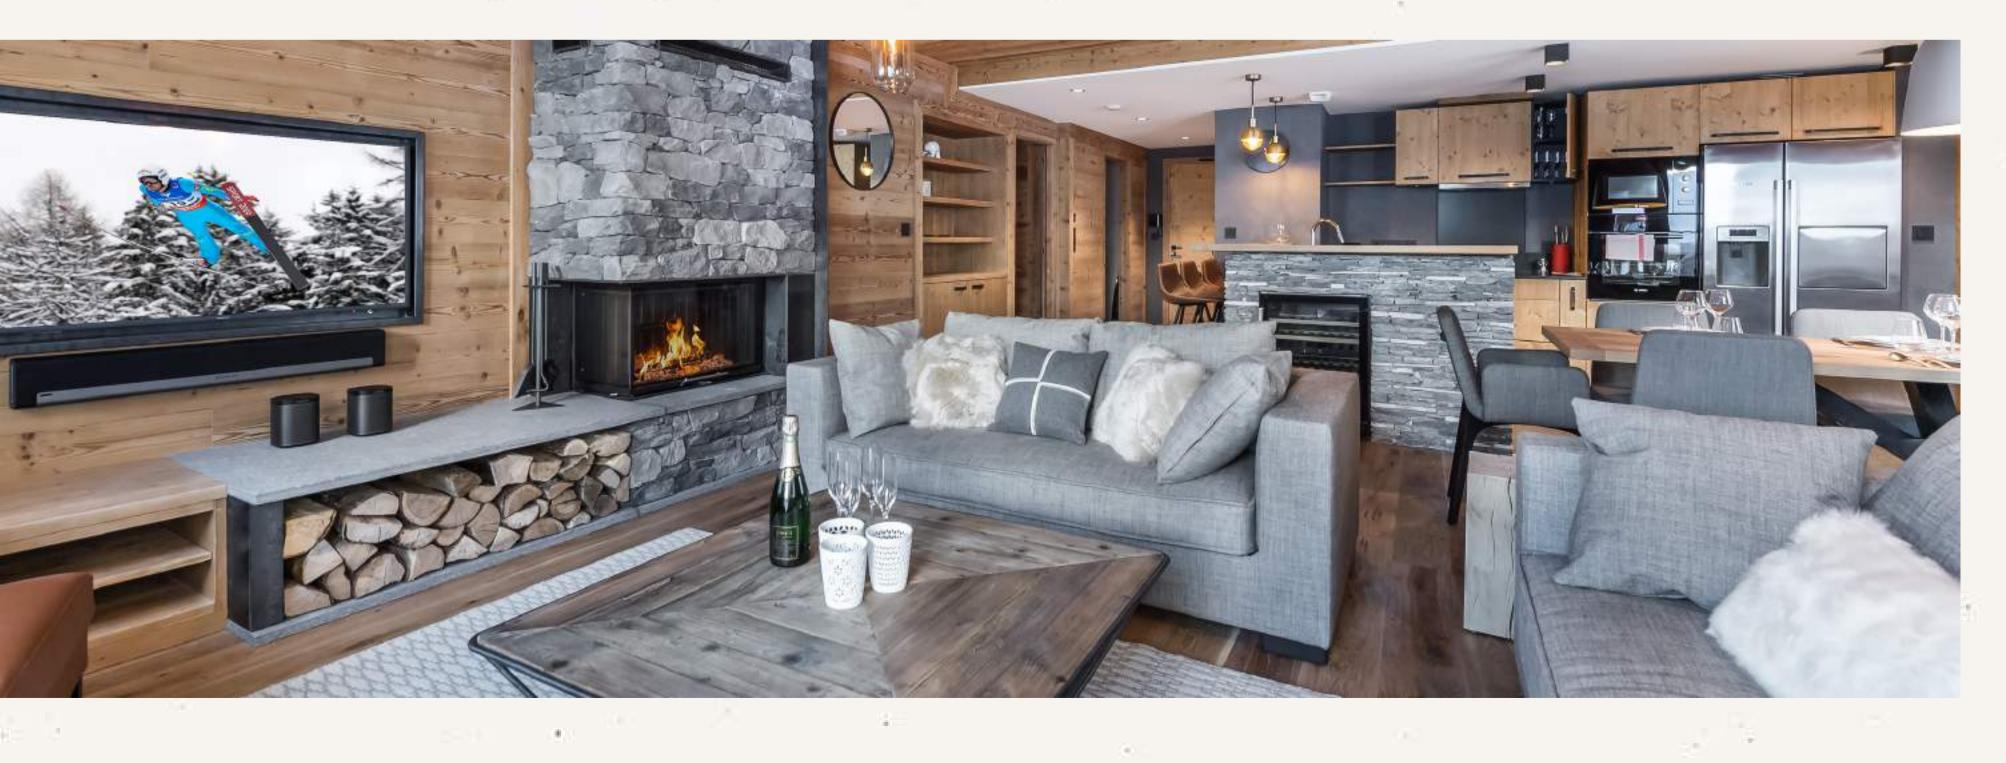

Located at the foot of the Solaise forest on the third and fourth floor of the residence, this beautiful apartment of 125 m<sup>2</sup> has been designed to maximize the entrance of natural light in the living areas, creating a lovely welcoming feel. It's interior which combines modern decoration and local alpine materials, gives the apartment an authentic charm.

Two separate balconies are leading from the living area, offering beautiful views of the village of Val d'Isere and the famous piste 'la face de Bellevarde'. Inside the layout is both comfortable and practical, with seating around the fireplace and large TV for relaxing in the evenings. The kitchen with breakfast bar is generously equipped (including a Nespresso machine and separate wine fridge) and leads conveniently to the dining area.

### Facilities

- Ski-in
- Balconies with mountain views
- Self-catering kitchen
- Open Fireplace
- Nespresso machine
- Wine fridge
- Smart / internet-enabled TV
- Wi-fi
- Two covered parking spaces
- Elevator access from the ground floor of the residence
- Ski and boot storage locker with boot driers
- Laundry/boot room with washing machine and tumble drier