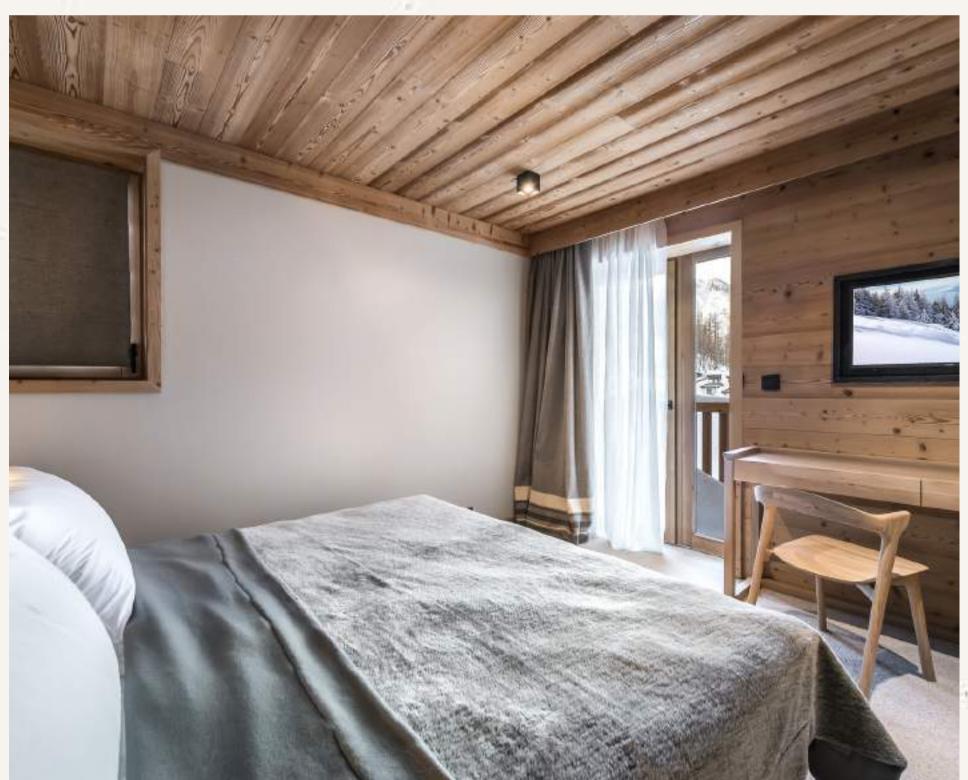

of Val d'Isere and the famous piste 'la face de Bellevarde'. Inside the layout is both comfortable and practical, with seating around the fireplace and large TV for relaxing in the evenings. The kitchen with breakfast bar is generously equipped (including a Nespresso machine and separate wine fridge) and leads conveniently to the dining area.





#### Maximum Guests: 8 Living Area: 125 m<sup>2</sup>

#### Bedroom 1

Master bedroom. Double bed with an en-suite bath and shower room and a private balcony

#### Bedroom 2

Two bunk beds with an en-suite shower room and a private balcony

#### Bedroom 3

Double/Twin bed with an en-suite bathroom and a private balcony

#### Bedroom 4

Double/Twin bed with an en-suite shower room

Infant cots Bedroom 1 and 3 are the most suitable for a cot











### Facilities

- Ski-in
- Balconies with mountain views
- Self-catering kitchen
- Open Fireplace
- Nespresso machine
- Wine fridge
- Smart / internet-enabled TV
- Wi-fi
- Two covered parking spaces
- Elevator access from the ground floor of the residence
- Ski and boot storage locker with boot driers
- Laundry/boot room with washing machine and tumble drier







# What's Included?

- Pre-arrival concierge service
- Welcome pack including a bottle of Perrier-Jouët Champagne
- Meet and greet introduction to the property
- In-resort concierge service
- Finest quality bathroom products in each bathroom
- Luxurious slippers and dressing gowns
- Linen and towels
- Beds made on arrival
- Daily cleaning (90mins) and end of stay cleaning

• Mid-week towel change

• Wi-fi







141

Lorenz