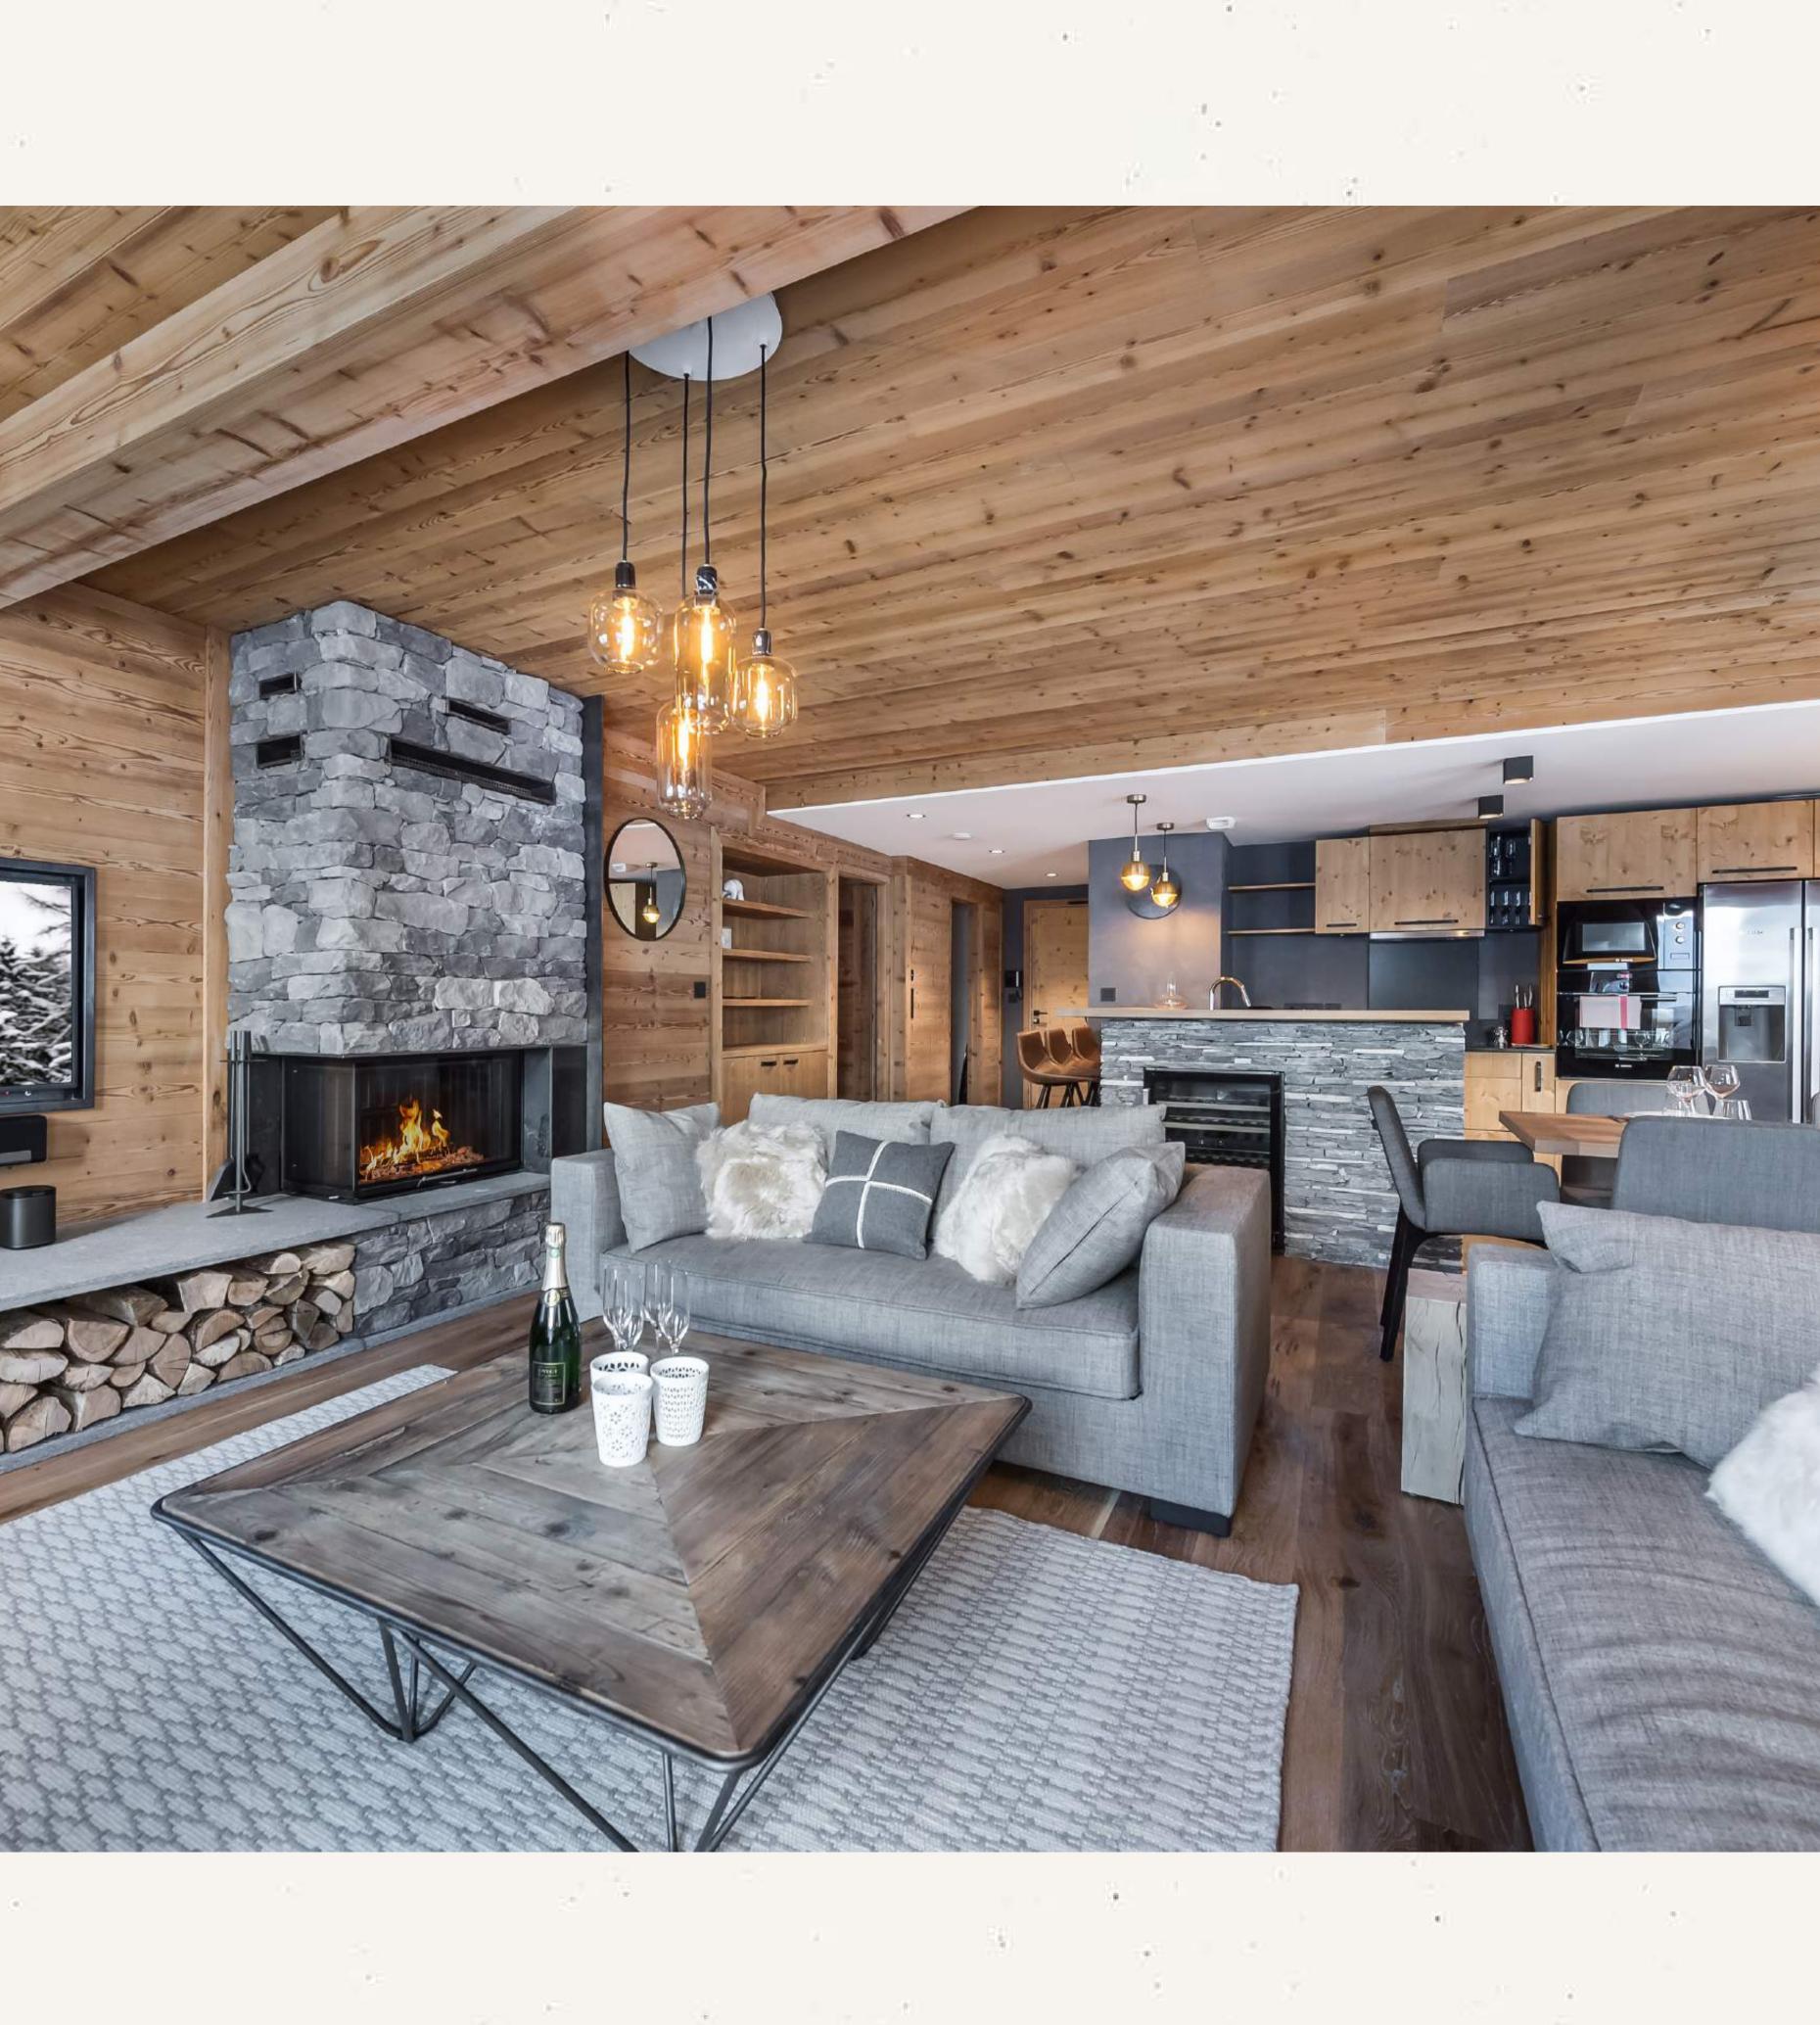

Located at the foot of the Solaise forest on the third and fourth floor of the residence, this beautiful apartment of 125 m<sup>2</sup> has been designed to maximize the entrance of natural light in the living areas, creating a lovely welcoming feel. It's interior which combines modern decoration and local alpine materials, gives the apartment an authentic charm.

Two separate balconies are leading from the living area, offering beautiful views of the village of Val d'Isere and the famous piste 'la face de Bellevarde'. Inside the layout is both comfortable and practical, with seating around the fireplace and large TV for relaxing in the evenings. The kitchen with breakfast bar is generously equipped (including a Nespresso machine and separate wine fridge) and leads conveniently to the dining area.