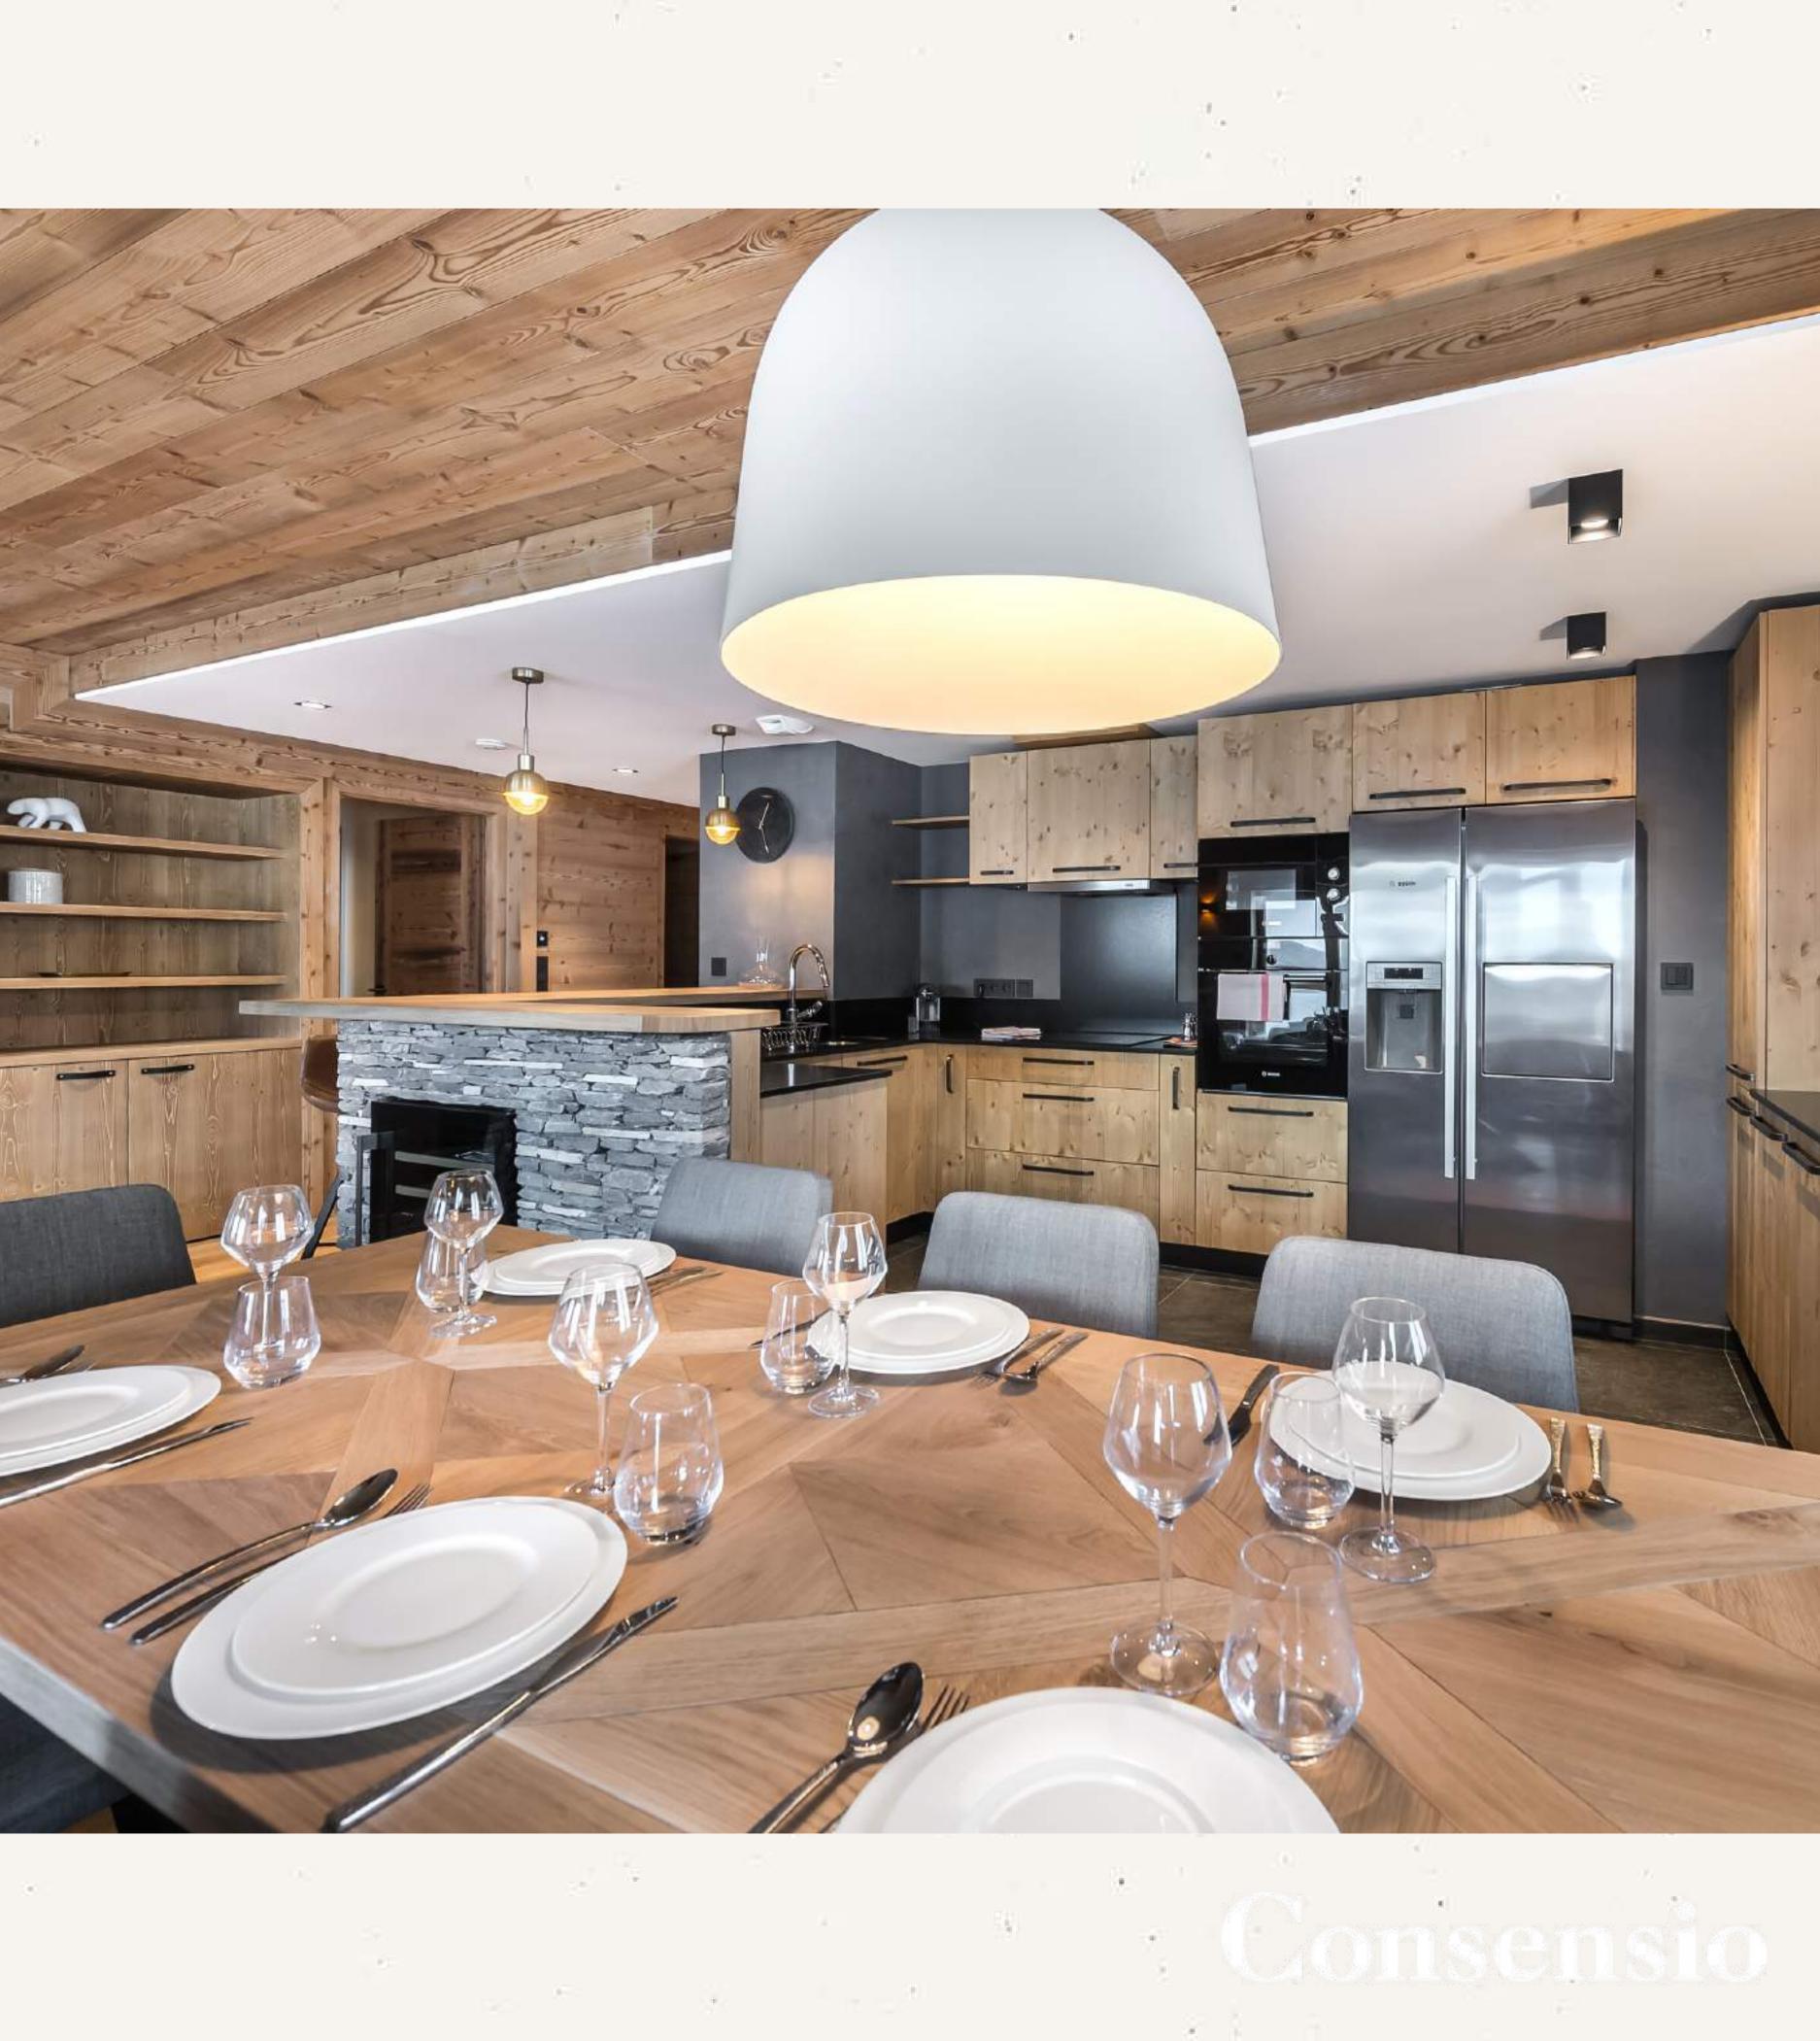

Located at the foot of the Solaise forest on the third and fourth floor of the residence, this beautiful apartment of 125 m<sup>2</sup> has been designed to maximize the entrance of natural light in the living areas, creating a lovely welcoming feel. It's interior which combines modern decoration and local alpine materials, gives the apartment an authentic charm.

Two separate balconies are leading from the living area, offering beautiful views of the village of Val d'Isere and the famous piste 'la face de Bellevarde'. Inside the layout is both comfortable and practical, with seating around the fireplace and large TV for relaxing in the evenings. The kitchen with breakfast bar is generously equipped (including a Nespresso machine and separate wine fridge) and leads conveniently to the dining area.