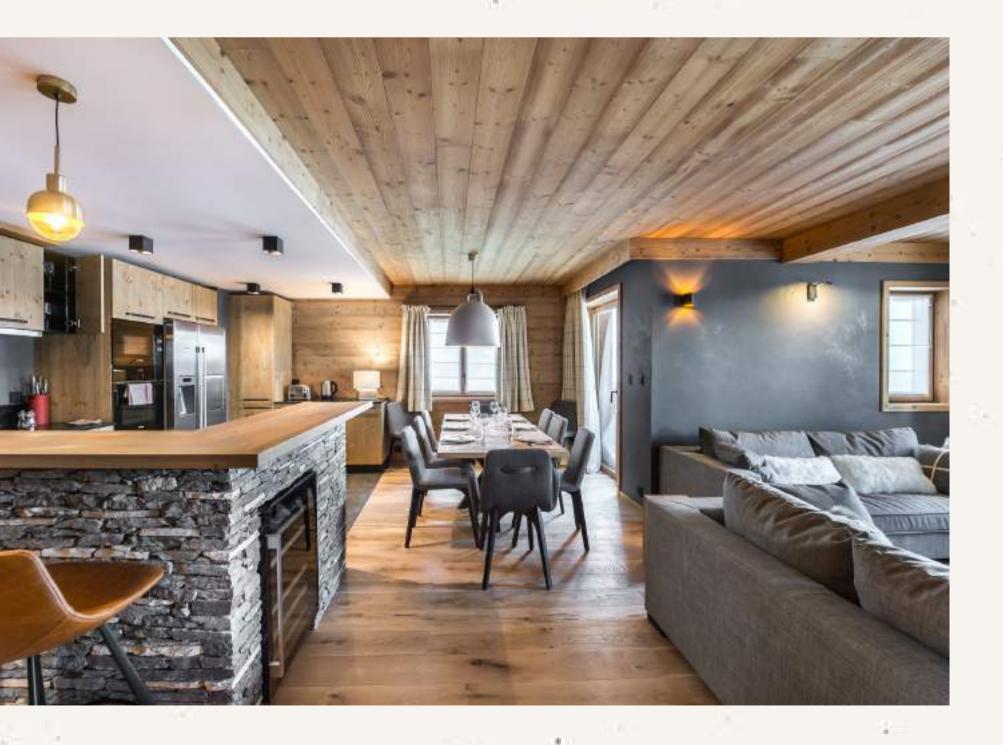

Two separate balconies are leading from the living area, offering beautiful views of the village of Val d'Isere and the famous piste 'la face de Bellevarde'. Inside the layout is both comfortable and practical, with seating around the fireplace and large TV for relaxing in the evenings. The kitchen with breakfast bar is generously equipped (including a Nespresso machine and separate wine fridge) and leads conveniently to the dining area.