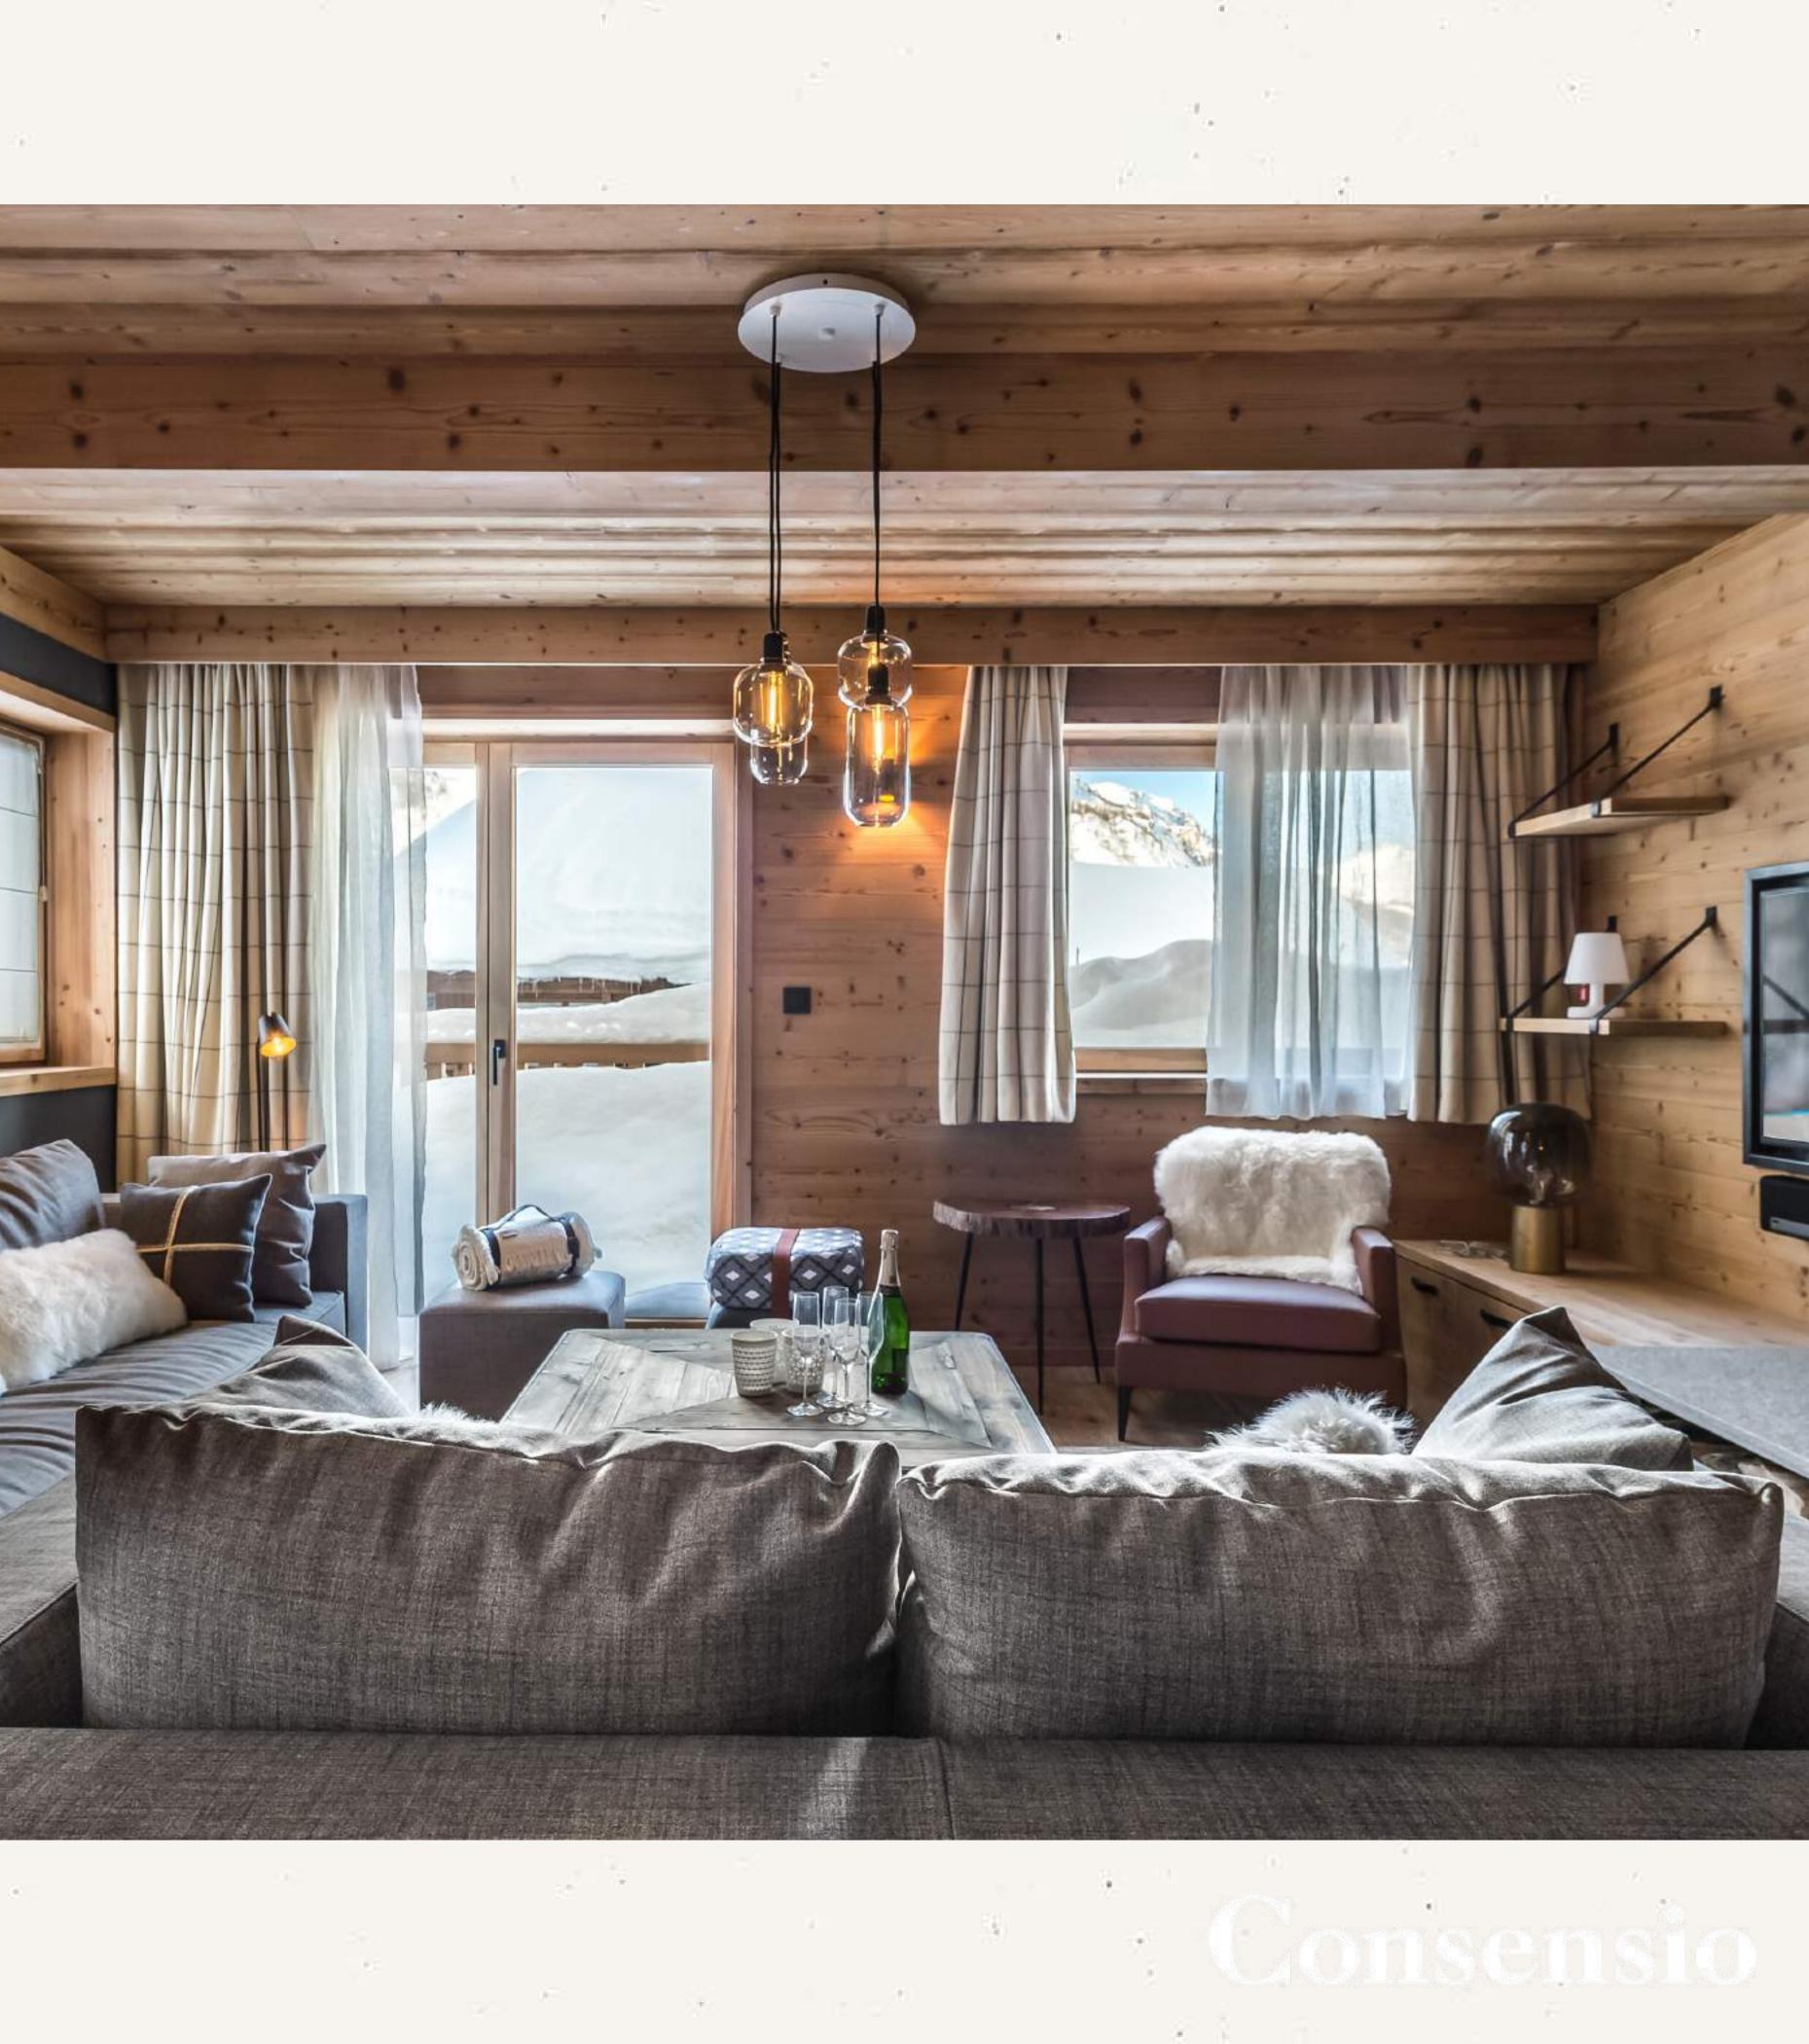

Located at the foot of the Solaise forest on the third and fourth floor of the residence, this beautiful apartment of 125 m<sup>2</sup> has been designed to maximize the entrance of natural light in the living areas, creating a lovely welcoming feel. It's interior which combines modern decoration and local alpine materials, gives the apartment an authentic charm.

Two separate balconies are leading from the living area, offering beautiful views of the village of Val d'Isere and the famous piste 'la face de Bellevarde'. Inside the layout is both comfortable and practical, with seating around the fireplace and large TV for relaxing in the evenings. The kitchen with breakfast bar is generously equipped (including a Nespresso machine and separate wine fridge) and leads conveniently to the dining area.