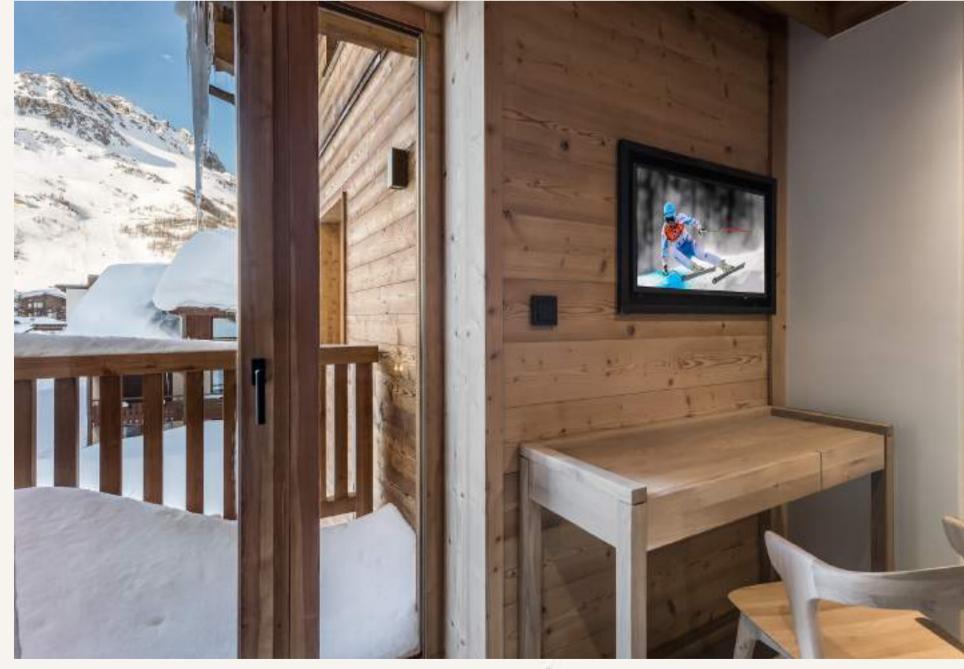

Lorenzo can accommodate up to 8 guests in its four bedrooms, all of which have ensuite bathrooms. On the main floor, you will find 3 bedrooms, all with private west-facing balconies: a master bedroom with both a bath and shower, one double/twin bedroom and a bunk room with two large bunk beds. The final double/twin bedroom is on the upper floor of the apartment and boasts a stunning view from its full height windows.

Two separate balconies are leading from the living area, offering beautiful views of the village of Val d'Isere and the famous piste 'la face de Bellevarde'. Inside the layout is both comfortable and practical, with seating around the fireplace and large TV for relaxing in the evenings. The kitchen with breakfast bar is generously equipped (including a Nespresso machine and separate wine fridge) and leads conveniently to the dining area.