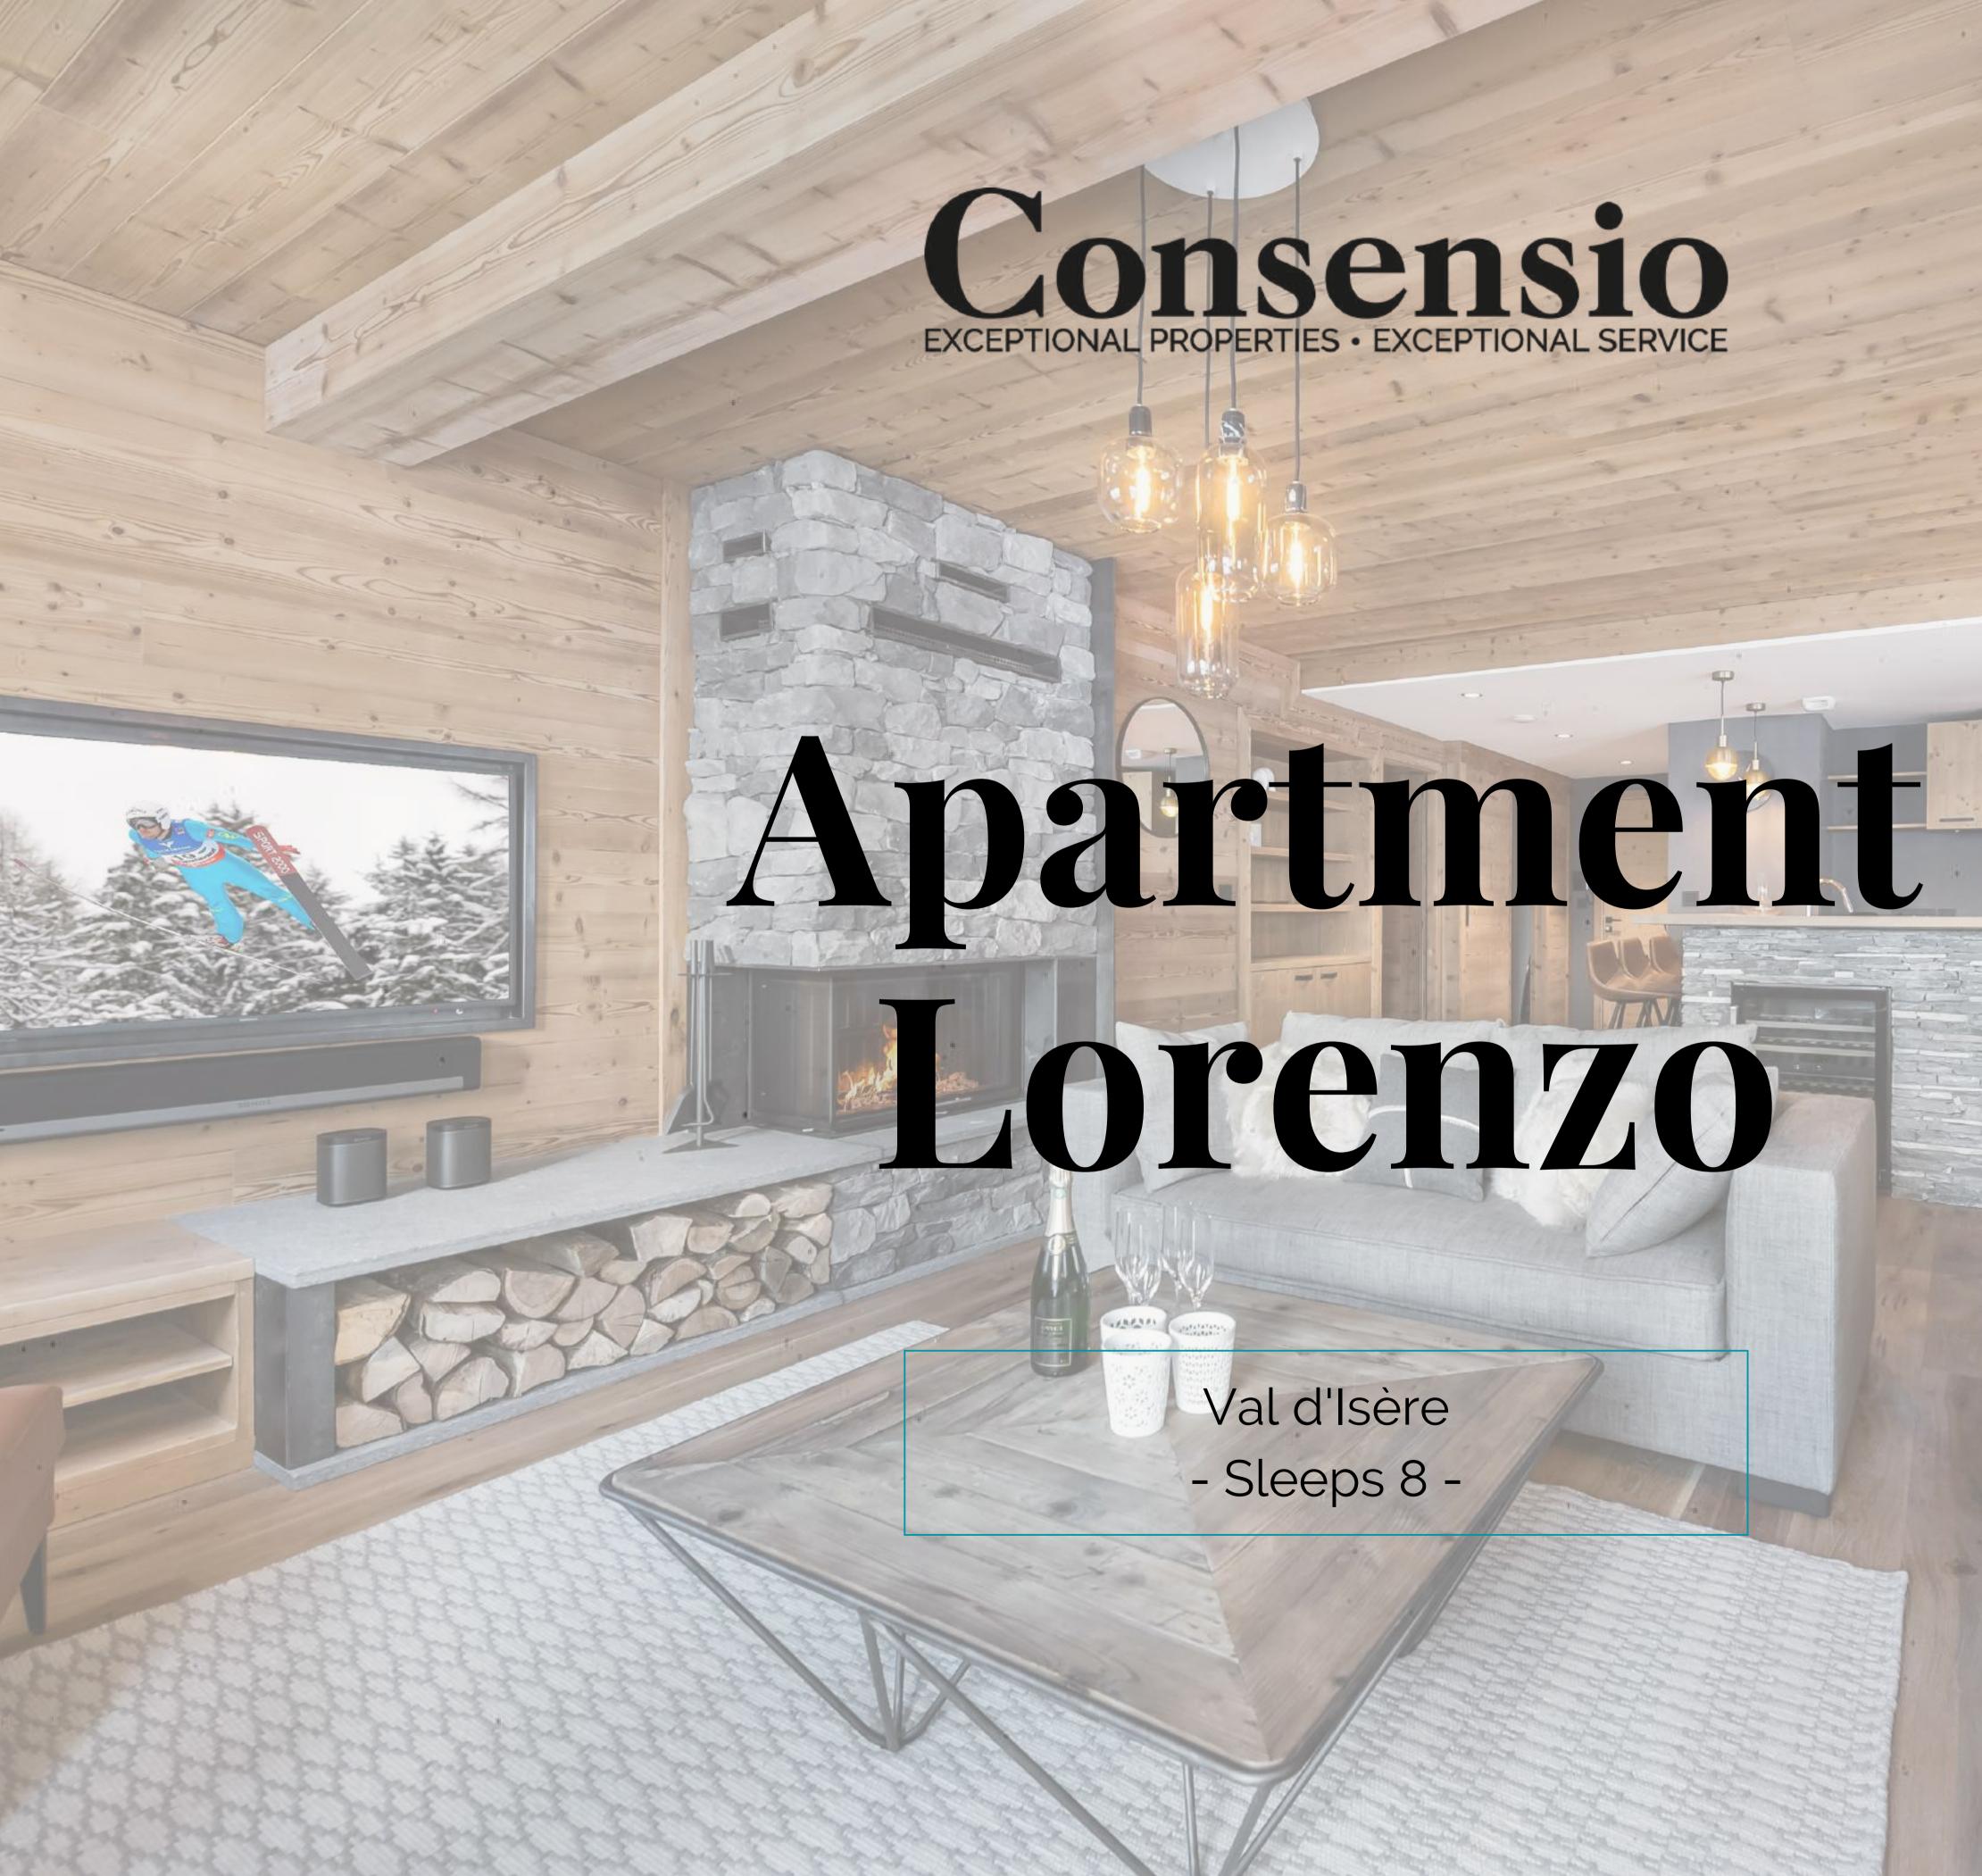

## Consension Exceptional properties · exceptional service

# 

The beautiful duplex apartment Lorenzo is located in the residence Myrtille comprising just seven apartments, enjoying an ideal location on the Avenue Olympic. It is only a short distance from the shops and the old town of Val d'Isere. You will find the snow front with the main ski lift departures just a few minutes walk away and you are able to ski back to the front door.

Located at the foot of the Solaise forest on the third and fourth floor of the residence, this beautiful apartment of 125 m<sup>2</sup> has been designed to maximize the entrance of natural light in the living areas, creating a lovely welcoming feel. It's interior which combines modern decoration and local alpine materials, gives the apartment an authentic charm.

Two separate balconies are leading from the living area, offering beautiful views of the village of Val d'Isere and the famous piste 'la face de Bellevarde'. Inside the layout is both comfortable and practical, with seating around the fireplace and large TV for relaxing in the evenings. The kitchen with breakfast bar is generously equipped (including a Nespresso machine and separate wine fridge) and leads conveniently to the dining area.