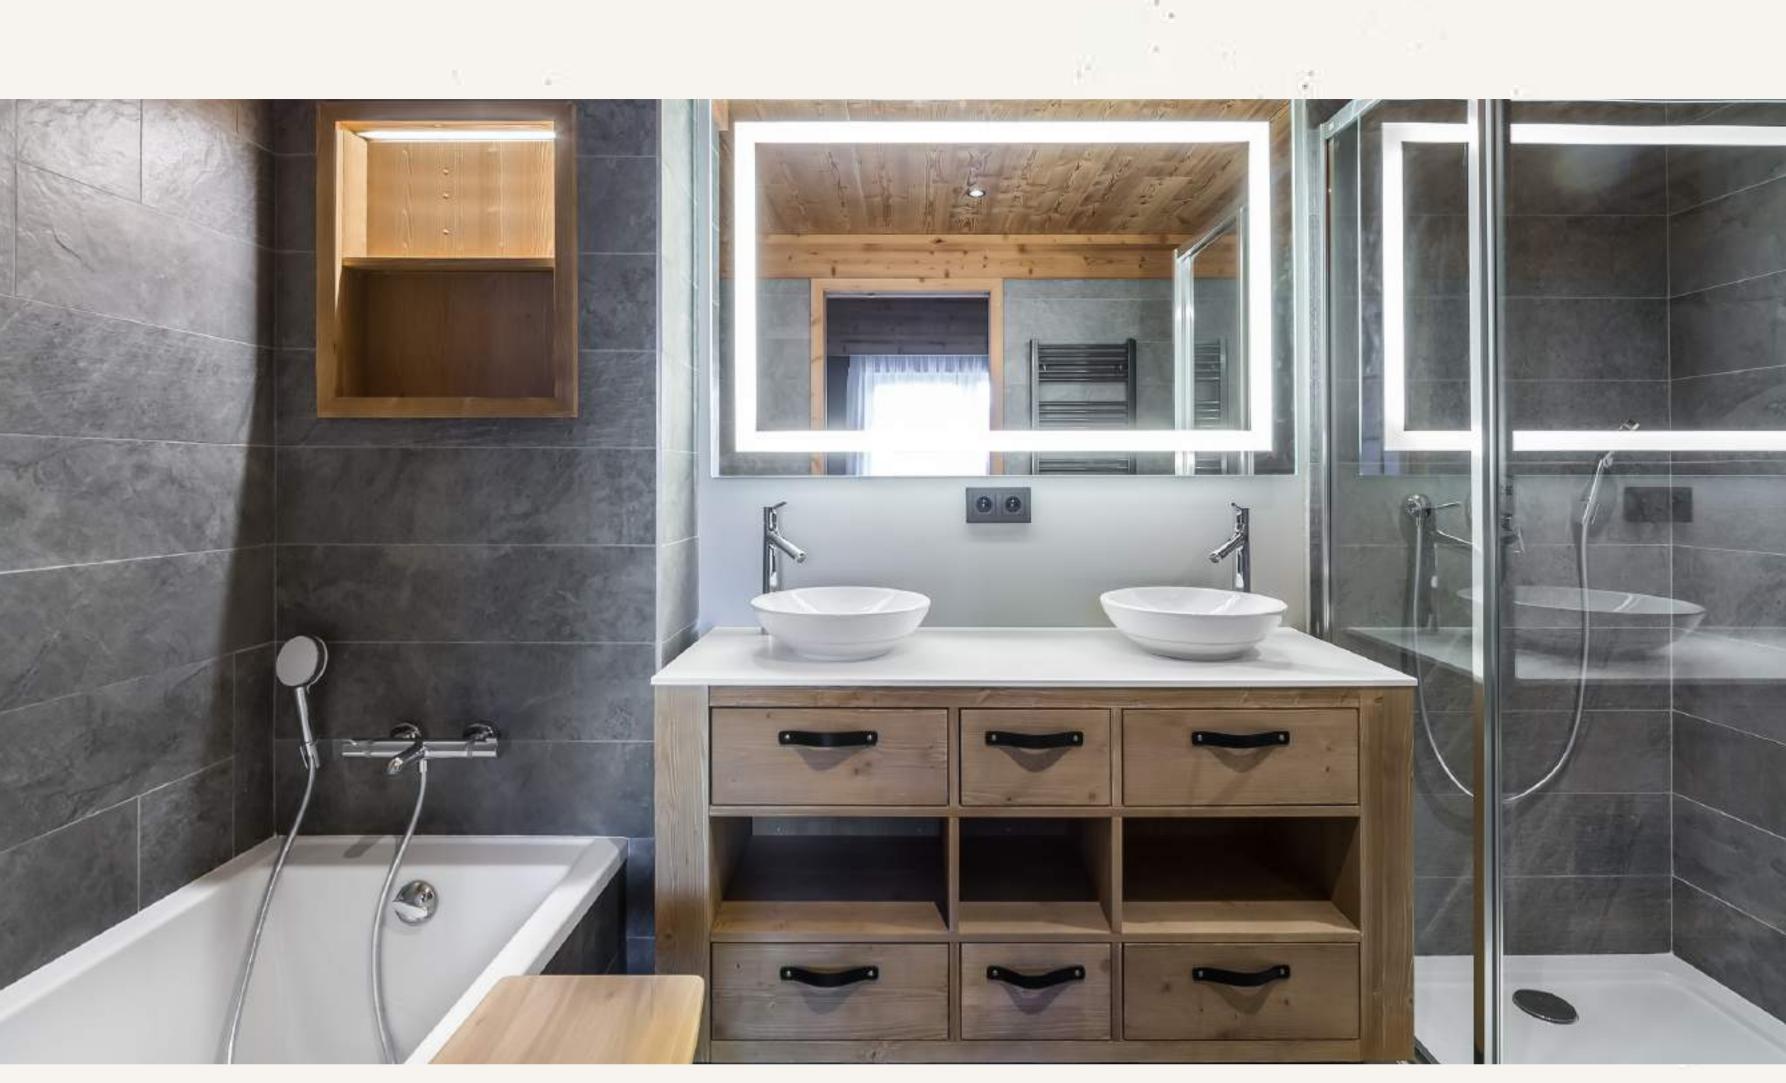

Lorenzo can accommodate up to 8 guests in its four bedrooms, all of which have ensuite bathrooms. On the main floor, you will find 3 bedrooms, all with private west-facing balconies: a master bedroom with both a bath and shower, one double/twin bedroom and a bunk room with two large bunk beds. The final double/twin bedroom is on the upper floor of the apartment and boasts a stunning view from its full height windows.

#### Bedroom 1

Master bedroom. Double bed with an en-suite bath and shower room and a private balcony

#### Bedroom 3

Double/Twin bed with an en-suite bathroom and a private balcony

#### Bedroom 4

Double/Twin bed with an en-suite shower room

Infant cots Bedroom 1 and 3 are the most suitable for a cot