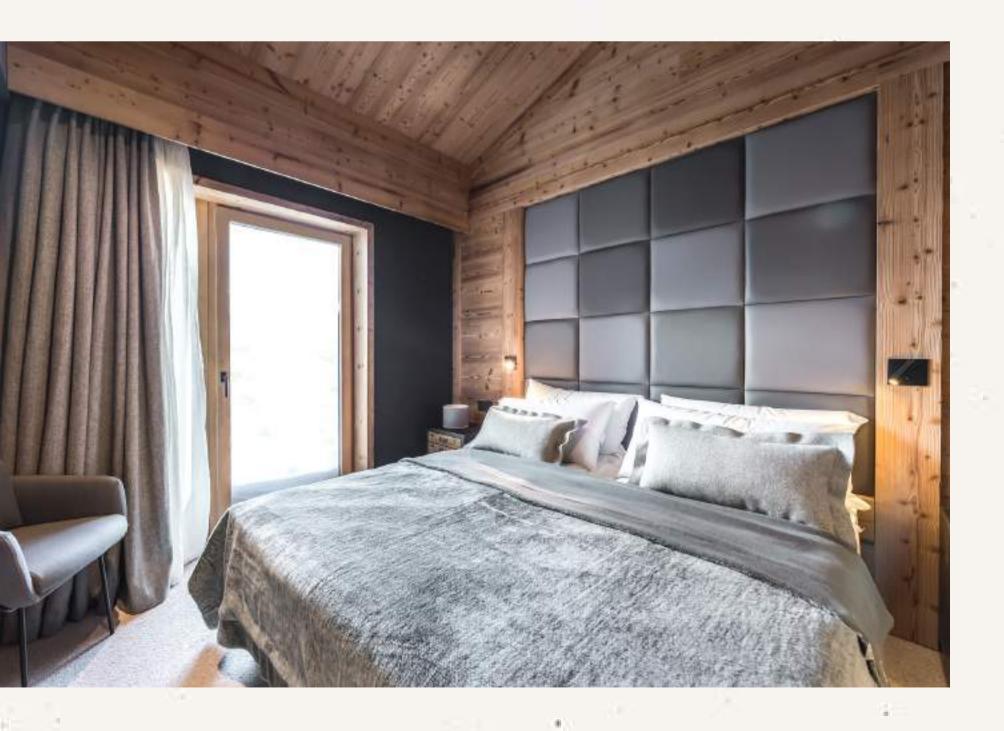

Lorenzo can accommodate up to 8 guests in its four bedrooms, all of which have ensuite bathrooms. On the main floor, you will find 3 bedrooms, all with private west-facing balconies: a master bedroom with both a bath and shower, one double/twin bedroom and a bunk room with two large bunk beds. The final double/twin bedroom is on the upper floor of the apartment and boasts a stunning view from its full height windows.

#### Bedroom 1

Master bedroom. Double bed with an en-suite bath and shower room and a private balcony